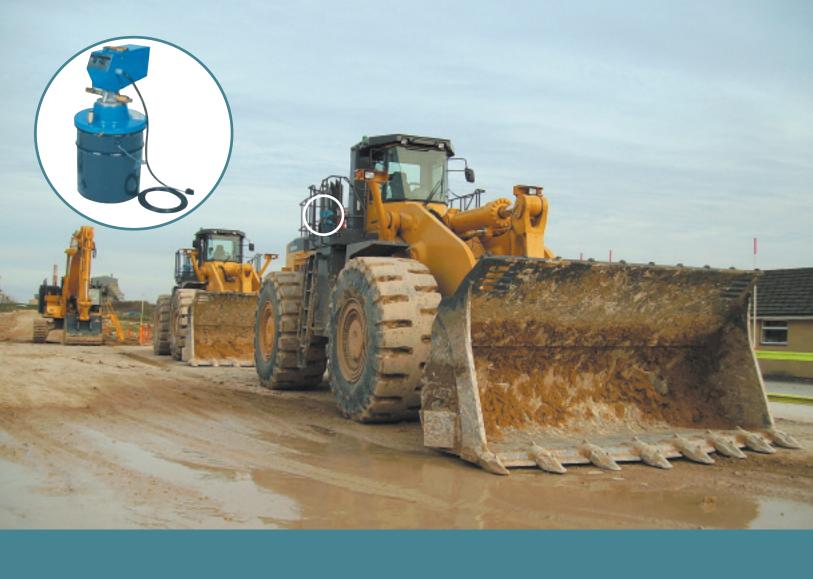

#### **Automatic Monitored Lubrication Systems**

Mobile plant fitted with the electric keg pump or the heavy duty industrial pump (HDI) will deliver grease to the bearings/pins at pre-determined intervals in calculated amounts through progressive divider valves.

Dump trucks and ADT"s

The Progressive system has many advantages:-

- Systems will not air lock.
- Systems can be monitored for correct operation visually and/or electrically.
- Dividers will feed all points in turn without ever missing a point
- The divider valves can be operated with a standard side lever grease gun, as a back-up if ever the main pump was damaged.