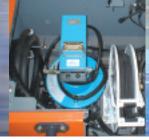

## **Electrically Operated Keg Pump**

The 24v DC electrically operated grease pump fits directly onto standard kegs of grease.

This Unique pump has many advantages:-

- No re-filling of reservoirs is required.
- No filling equipment is required.
- New kegs can be replaced quickly and easily on site saving time.
- Less likelihood on contamination.

#### **Automatic Monitored Lubrication Systems**

Mobile plant fitted with the electric keg pump or the heavy duty industrial pump (HDI) will deliver grease to the bearings/pins at pre-determined intervals in calculated amounts through progressive divider valves.