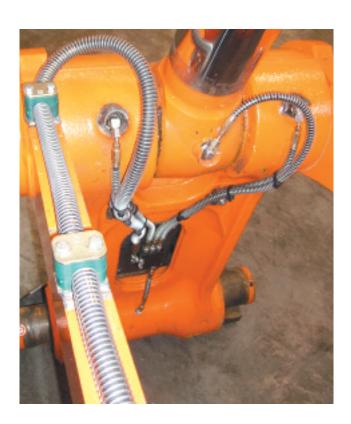

# Special Heavy Duty Pipe and Fittings For Mobile Plant

Special heavy duty pipe and fittings designed for areas that are vulnerable to site damage.

Protected heavy duty flexibles fitted to a CAT loading shovel