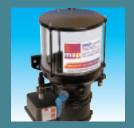

## **Electrically Operated Keg Pump**

The 24v DC electrically operated grease pump fits directly onto standard kegs of grease.

This Unique pump has many advantages:-

- No re-filling of reservoirs is required.
- No filling equipment is required.
- New kegs can be replaced quickly and easily on site saving time.
- Less likelihood on contamination.