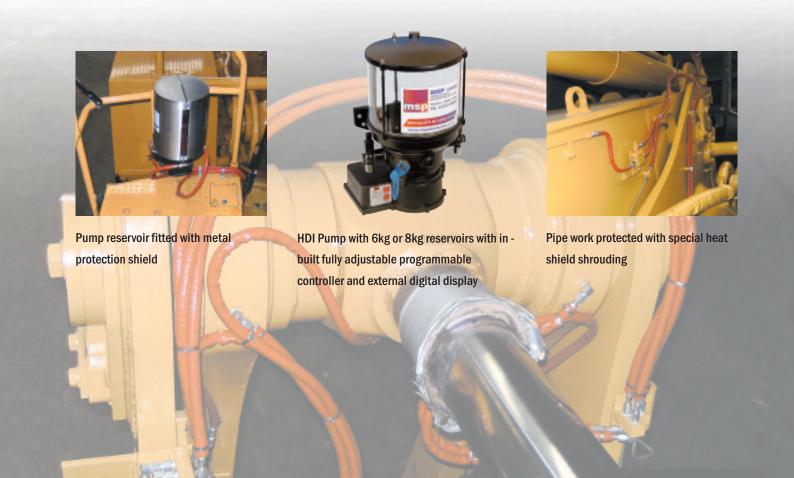

# Special Heavy Duty Pipe and Fittings For Mobile Plant

Special heavy duty pipe and fittings designed for areas that are vulnerable to site damage.

Protected heavy duty flexibles fitted to a CAT loading shovel

#### **Control Panel**

Used to operate the pump automatically and monitor the system's correct operation.

The controller will alarm if a bearing is not receiving grease or the grease keg is empty and needs replacing.