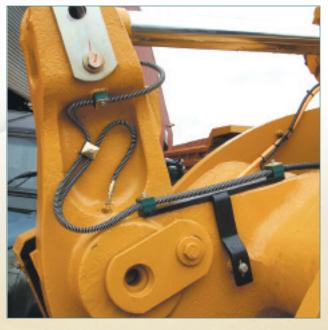

# Special Heavy Duty Pipe and Fittings For Mobile Plant

Special heavy duty pipe and fittings designed for areas that are vulnerable to site damage.

Protected heavy duty flexibles fitted to a CAT loading shovel

#### **Automatic Lubrication Systems for Excavators and Face Shovels**

This system is totally automatic with manual back-up hose reel facility.

The hose reel can be used as a manual back - up, or can be used to lubricate bearings/pins on the front end of an excavator or face shovel where conditions are not conducive to pipe work.