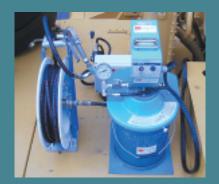

#### **Automatic Lubrication Systems for Excavators and Face Shovels**

This system is totally automatic with manual back-up hose reel facility.

The hose reel can be used as a manual back - up, or can be used to lubricate bearings/pins on the front end of an excavator or face shovel where conditions are not conducive to pipe work.

#### **Hose Reel Kit**

The Hose reel kit comprises of an open hose reel with 10m (25ft) hose, swivel, trigger valve, 3 way ball valve and interconnecting hoses and fittings to and from the pump.

Pump and reel fitted within Excavator Compartment