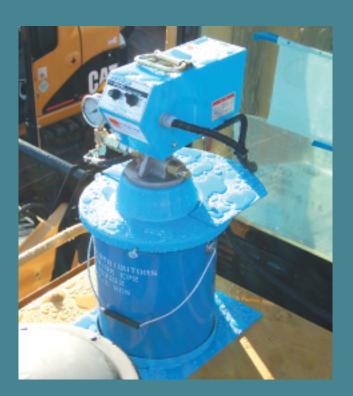

#### **Control Panel**

Used to operate the pump automatically and monitor the system's correct operation.

The controller will alarm if a bearing is not receiving grease or the grease keg is empty and needs replacing.

The controller can be supplied with a manual back - up facility to include the hose reel.