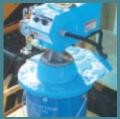

#### **Hose Reel Kit**

The Hose reel kit comprises of an open hose reel with 10m (25ft) hose, swivel, trigger valve, 3 way ball valve and interconnecting hoses and fittings to and from the pump.

Pump and reel fitted within Excavator Compartment