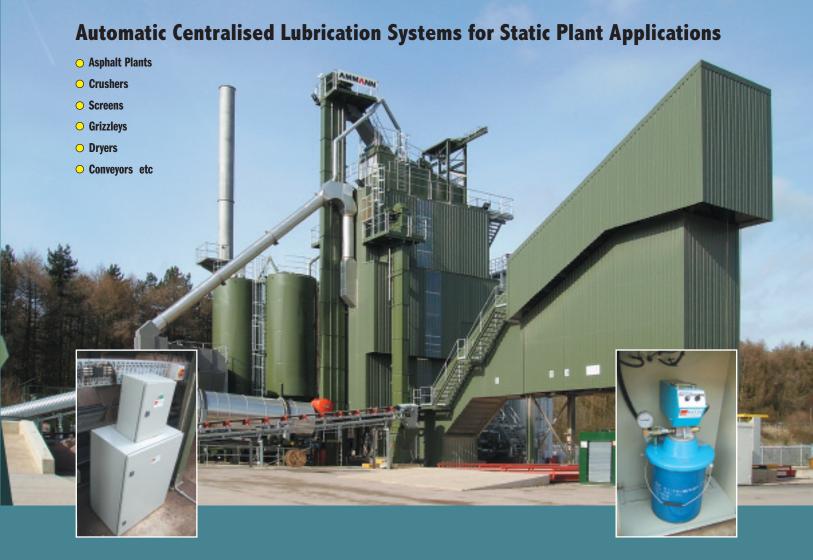

#### **Automatic Monitored Lubrication Systems**

Mobile plant fitted with the electric keg pump or the heavy duty industrial pump (HDI) will deliver grease to the bearings/pins at pre-determined intervals in calculated amounts through progressive divider valves.

#### **Control Panel**

Used to operate the pump automatically and monitor the system's correct operation.

The controller will alarm if a bearing is not receiving grease or the grease keg is empty and needs replacing.